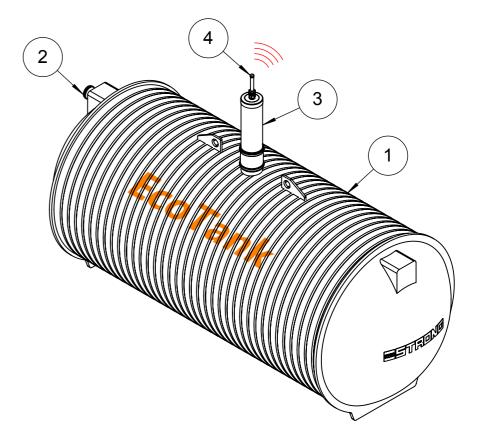

| No         | Name Material                    |           | al      | Dim     | ensions |        |  |        |
|------------|----------------------------------|-----------|---------|---------|---------|--------|--|--------|
| 1          | Storage tank, double-wall pipe   |           |         | PE      |         | Ø 1750 |  |        |
| 2          | 2 Inlet pipe PE                  |           | d1      |         |         |        |  |        |
| 3          | B Service opening                |           |         | PE      |         |        |  |        |
| 4          | 4 Alarm device Tank-Check RF-412 |           |         |         |         |        |  |        |
|            |                                  |           | -       |         |         |        |  |        |
| Metric: mm |                                  | Material: | Finish: | Mass: I | kg      | Size:  |  | Sheet: |