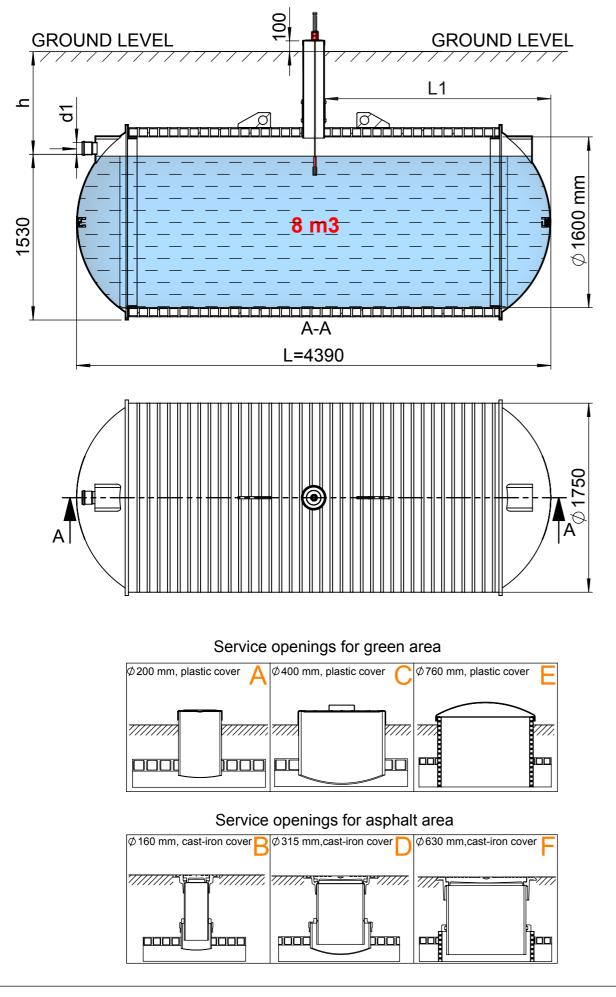

| Service opening height :  | sta |
|---------------------------|-----|
| Type of service opening:  | A   |
| Service opening distance: | sta |
| Inlet pipe diameter:      | d1  |
| Alarm device:             | Ye  |

| No         | Name Material                    |           | al      | Dim     | ensions |        |  |        |
|------------|----------------------------------|-----------|---------|---------|---------|--------|--|--------|
| 1          | Storage tank, double-wall pipe   |           |         | PE      |         | Ø 1750 |  |        |
| 2          | 2 Inlet pipe PE                  |           | d1      |         |         |        |  |        |
| 3          | B Service opening                |           |         | PE      |         |        |  |        |
| 4          | 4 Alarm device Tank-Check RF-412 |           |         |         |         |        |  |        |
|            |                                  |           | -       |         |         |        |  |        |
| Metric: mm |                                  | Material: | Finish: | Mass: I | kg      | Size:  |  | Sheet: |

| Metric: mm              | Material:    | Finish: | Mass: kg      | Size:    | Sheet:  |
|-------------------------|--------------|---------|---------------|----------|---------|
| $\bigcirc \bigcirc$     | Unspec.      | Unspec. |               | A3       | 1/1     |
| Drawn:                  | L.Roomet     | STRON   | G Storage tar | nk Ø1600 | , 8000L |
| Approved:               | M.Somelar    |         |               |          |         |
| EcoTank Drawing number: |              |         |               |          |         |
|                         | www.ecotank. | ti –    |               |          |         |

This document and its contents are the property of EcoTank LLC. and must not be copied, reproduced or disclosed to any third party without prior written permission. Contravention will be prosecuted.

tandard height 950 mm  $\Box$  or h=..... mm A BO CO DO EO FO tandard in the center 
or L1=...... mm 1=..... mm ′es 🗆 🛛 No 🗆