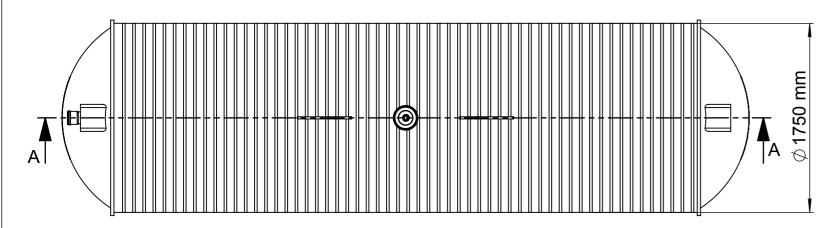

| No | Name                           | Material | Dimensions |
|----|--------------------------------|----------|------------|
| 1  | Storage tank, double-wall pipe | PE       | Ø 1750     |
| 2  | Inlet pipe                     | PE       | d1         |
| 3  | Service opening                | PE       |            |
| 4  | Alarm device Tank-Check RF-412 |          |            |

|            |           | 1                                 |          |       |        |
|------------|-----------|-----------------------------------|----------|-------|--------|
| Drawn:     | L.Roomet  | STRONG Storage tank Ø1600, 12000L |          |       |        |
|            | Unspec.   | Unspec.                           |          | A3    | 1/1    |
| Metric: mm | Material: | Finish:                           | Mass: kg | Size: | Sheet: |