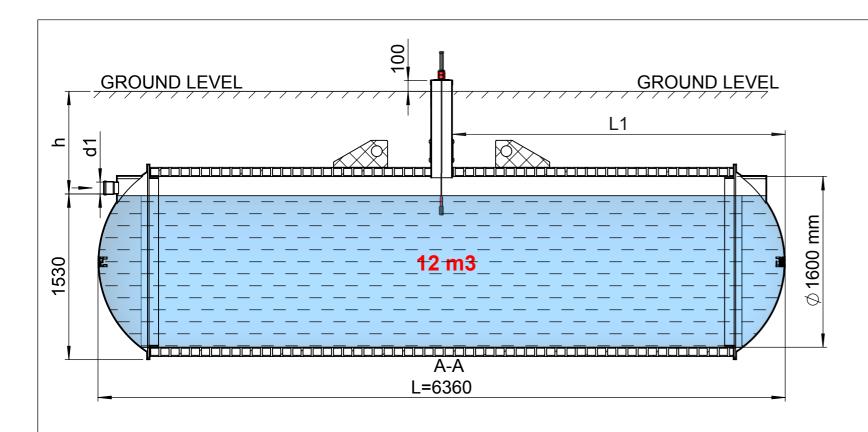

| No | Name                           | Material | Dimensions |
|----|--------------------------------|----------|------------|
| 1  | Storage tank, double-wall pipe | PE       | Ø 1750     |
| 2  | Inlet pipe                     | PE       | d1         |
| 3  | Service opening                | PE       |            |
| 4  | Alarm device Tank-Check RF-412 |          |            |

|            |           | 1                                 |          |       |        |
|------------|-----------|-----------------------------------|----------|-------|--------|
| Drawn:     | L.Roomet  | STRONG Storage tank Ø1600, 12000L |          |       |        |
|            | Unspec.   | Unspec.                           |          | A3    | 1/1    |
| Metric: mm | Material: | Finish:                           | Mass: kg | Size: | Sheet: |