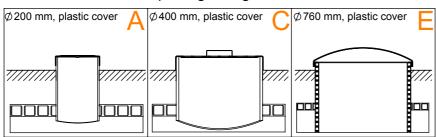

## Service openings for green area

## Service openings for asphalt area

Service opening height:
Type of service opening:
Service opening distance:
Inlet pipe diameter:
Alarm device:

standard height 950 mm  $\square$  or h=...... mm A  $\square$  B  $\square$  C  $\square$  D  $\square$  E  $\square$  F  $\square$  standard in the center  $\square$  or L1=..... mm d1=..... mm Yes  $\square$  No  $\square$ 