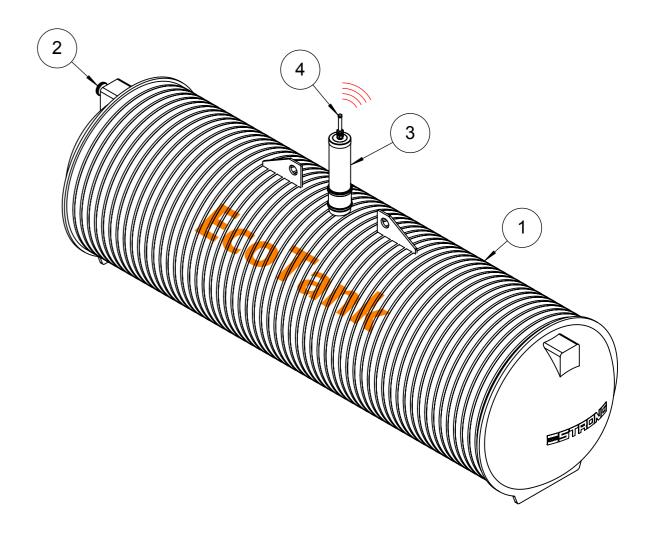

| No | Name                           | Material | Dimensions |
|----|--------------------------------|----------|------------|
| 1  | Storage tank, double-wall pipe | PE       | Ø 1750     |
| 2  | Inlet pipe                     | PE       | d1         |
| 3  | Service opening                | PE       |            |
| 4  | Alarm device Tank-Check RF-412 |          |            |