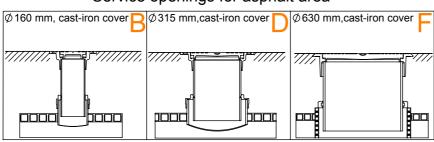

## Service openings for green area

## Service openings for asphalt area

Service opening height:
Type of service opening:
Service opening distance:
Inlet pipe diameter:
Alarm device:

standard height 950 mm  $\square$  or h=...... mm A  $\square$  B  $\square$  C  $\square$  D  $\square$  E  $\square$  F  $\square$  standard in the center  $\square$  or L1=..... mm d1=..... mm Yes  $\square$  No  $\square$ 